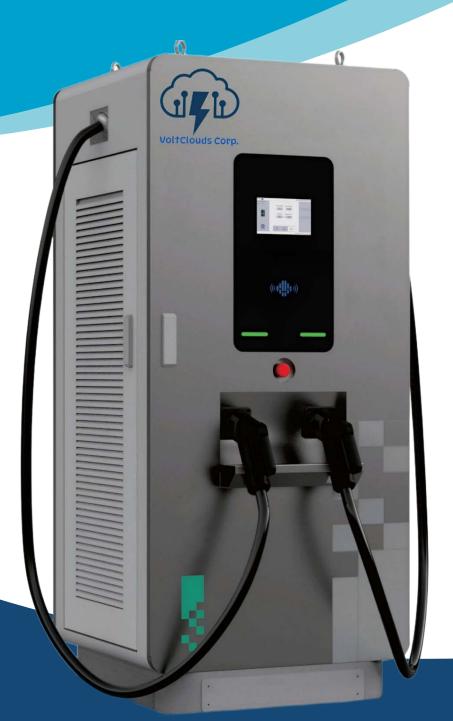

## VC\_480

## DC Fast Chargers

Power your journey with VoltClouds

|                           |                      | Struc    | tural Descrip  | tion         |         |          |         |
|---------------------------|----------------------|----------|----------------|--------------|---------|----------|---------|
| Shell Material            | Sheet Metal          |          |                |              |         |          |         |
| Dimension                 | 800*800*1800 (L*W*H) |          |                |              |         |          |         |
| Weight                    | ≤340 kg              | ≤ 360 kg | ≤ 380 kg       | ≤ 400 kg     | ≤420 kg | ≤ 440 kg | ≤460 kg |
| Installation Method       | Floor-stand Type     |          |                |              |         |          |         |
| Total length of gun cable | 5M                   |          |                |              |         |          |         |
| Charging outlets          | Double (CCS1-CCS1)   |          |                |              |         |          |         |
|                           |                      |          |                |              |         |          |         |
|                           |                      | Electr   | ical specifica | tion         |         |          |         |
| Rated Input current       | 80A                  | 120A     | 160A           | 200A         | 241A    | 281A     | 321A    |
| AC Input Voltage          | AC480V±15%, 3-Phase  |          |                |              |         |          |         |
| Input Frequency           | 50Hz/60Hz            |          |                |              |         |          |         |
| Consumption               | ≤ 24W                |          |                |              |         |          |         |
| Rated Power               | 60kW                 | 90kW     | 120kW          | 150kW        | 180kW   | 210kW    | 240kW   |
| Output Voltage Range      | 150Vdc-1000Vdc       |          |                |              |         |          |         |
| Output Current            | 0-200A               | 0-200A   | 0-250A         | 0-250A       | 0-250A  | 0-250A   | 0-250A  |
| Efficiency                |                      |          |                | ≥ 95%        |         |          |         |
| Application Place         |                      |          | 1              | ndoor/Outdoo | r       |          |         |