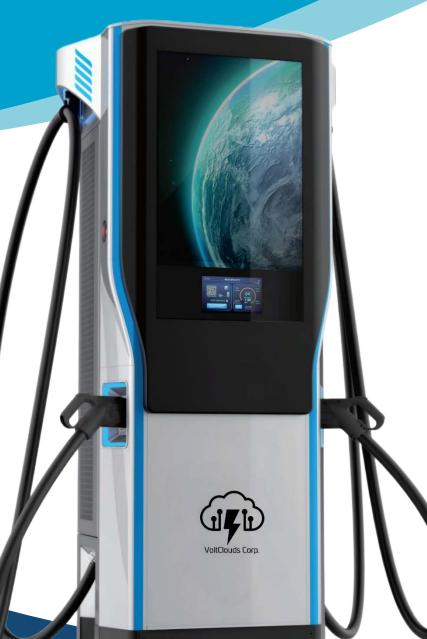

## VCS\_480

## DC Fast Chargers

Power your journey with VoltClouds

Structural Description

Shell Material Sheet Metal

580\*1040\*2200 (L\*W\*H) Dimension

≤500 kg Weight

Installation Method Floor-stand Type

Total length of gun cable 5M

Double (CCS1-CCS1) / Double (CCS2-CCS2) / Double (CCS1-CCS2) Charging outlets

Electrical specification

80A - 321A Rated Input current

AC Input Voltage AC480V±15%, 3-Phase

50Hz/60Hz Input Frequency

Consumption ≤ 24W

60kW - 240kW Rated Power

150Vdc-1000Vdc Output Voltage Range

Output Current

≥96% Efficiency

Indoor/Outdoor Application Place

WWW.VoltClouds.com | 647-787-7781 | info@voltclouds.com

0-250A