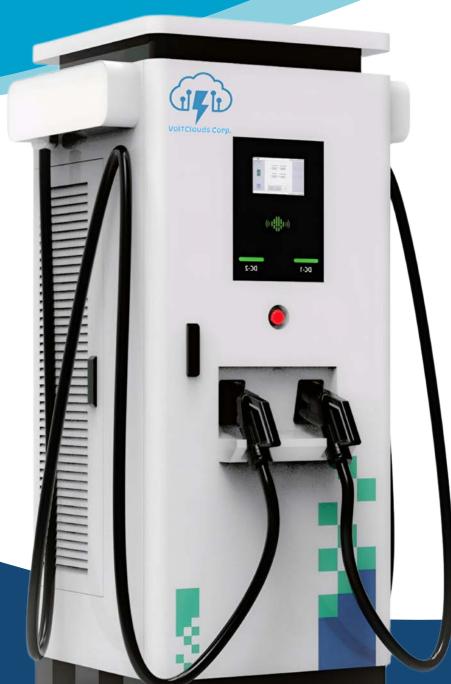

## VC-380

## DC Ultra-Fast Chargers

Power your journey with VoltClouds

| Structural Description    |                      |         |         |          |         |         |         |
|---------------------------|----------------------|---------|---------|----------|---------|---------|---------|
| Shell Material            | Sheet Metal          |         |         |          |         |         |         |
| Dimension                 | 800*800*1800 (L*W*H) |         |         |          |         |         |         |
| Weight                    | ≤380 kg              | ≤400 kg | ≤420 kg | ≤ 440 kg | ≤460 kg | ≤480 kg | ≤500 kg |
| Installation Method       | Floor-stand Type     |         |         |          |         |         |         |
| Total length of gun cable |                      |         |         | 5M       |         |         |         |
| Charging outlets          | Double (CCS2-CCS2)   |         |         |          |         |         |         |
|                           |                      |         |         |          |         |         |         |
| Electrical specification  |                      |         |         |          |         |         |         |
| Rated Input current       | 203A                 | 272A    | 338A    | 406A     | 473A    | 540A    | 608A    |
| AC Input Voltage          | AC380-415V, 3P+N+PE  |         |         |          |         |         |         |
| Input Frequency           | 50Hz/60Hz            |         |         |          |         |         |         |
| Consumption               | ≤ 24W                |         |         |          |         |         |         |
| Rated Power               | 120kW                | 160kW   | 200kW   | 240kW    | 280kW   | 320kW   | 360kW   |
| Output Voltage Range      | 150Vdc-1000Vdc       |         |         |          |         |         |         |
| Output Current            | 0-500A               |         |         |          |         |         |         |
| Efficiency                | ≥ 95%                |         |         |          |         |         |         |
| Application Place         | Indoor/Outdoor       |         |         |          |         |         |         |